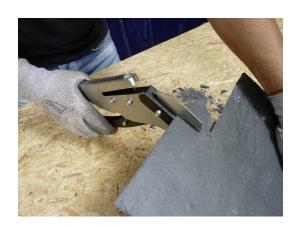

## Handheld slate cutter 55 mm with V2 punch

Slate cutters are used to cut and pierce slate before installing.

## **Technical description**

Robust pliers to cut slate up to 7 mm Non-slip and non thumb-pinch ergonomic handle for more comfortable use. Treated surface to prevent corrosion

Cutting capacity: 7 mm, blade length: 55 mm, cutting width: 2.9 mm for fast cutting

Trades: Slate