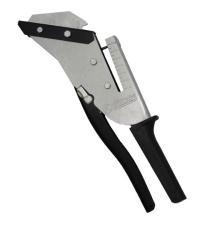

## Handheld slate cutter 55 mm with V2 punch

Slate cutters are used to cut and pierce slate before installing.

## **FEATURES**

More ergonomic: doesn't pinch the hand when squeezing, thinner and

less slippery handle

More productive: faster cutting thanks to the new mechanism which

requires less effort

Stronger: reinforced spring and punch

## **Technical description**

Robust pliers to cut slate up to 7 mm Non-slip and non thumb-pinch ergonomic handle for more comfortable use. Treated surface to prevent corrosion

Cutting capacity: 7 mm, blade length: 55 mm, cutting width: 2.9 mm for fast cutting

Reinforced spring and punch for superior durability Through hardened steel blade to also cut hard and thick slate Cutting length marked every cm up to 6 cm to facilitate positioning the hole

Actions: To cut